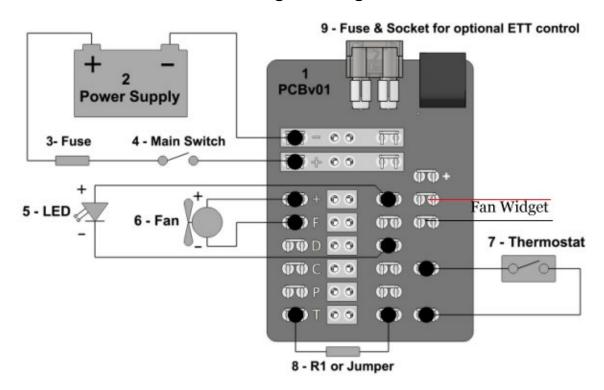

## **Fan Widget Wiring**

## 12-Volt Wiring

The 12-volt Widget can be wired two ways. For fan operation only when the compressor runs, connect to the compressor fan terminals on module. (+ and F see above) To have the fan run continuously, wire to 12-volt supply with a switch and fuse. Red is positive black is negative.